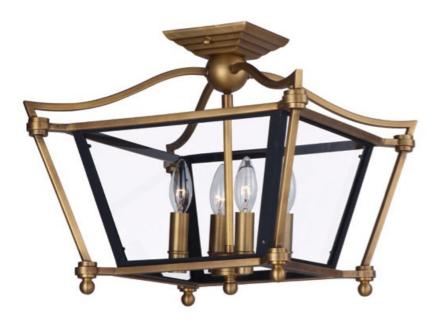

## **PRODUCT DESCRIPTION**

A collection of classic colonial design which features formed metal frames finished in a rich Natural Aged Brass. The Clear glass panels are framed in a contrasting black which gives the design dimension.

## **FINISHES OPTION**

Natural Aged Brass

GLASS Clear CL

MATERIAL Metal

RATINGS Dry Location

ADDITIONAL **OPERATING TEMPERATURE:** -20°C (-4°F), 40°C (104°F)

Always consult a qualified electrician before installing any lighting product.