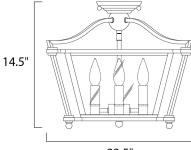

22.5"

## MEASUREMENTS DIMENSION

HANGING WEIGHT

LAMPING INPUT VOLTAGE : 120V BULB DIMMABLE :

: 22.5" W x 14.5" H : 14.3 lb

: 4 x 60W Incandescent CA , 240W Total