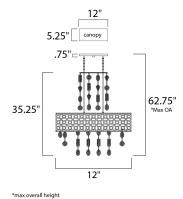

# MEASUREMENTS

DIMENSION MAX OAH CANOPY

: 32" L x 12" W x 35.25" H : 62.75" OAH : 5.25" W x 0.75" H x 12" L : 29.77 lb