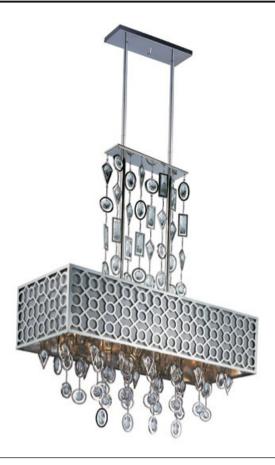

#### **PRODUCT DESCRIPTION**

A geometric pattern in a frame of Stainless Steel finished in Polished Nickel is contrasted by an inner Slate fabric shade. Geometric shaped cast pendants frame custom-made crystals, adding brilliant accents throughout the fixture.

# MEASUREMENTS

DIMENSION MAX OAH CANOPY

: 32" L x 12" W x 35.25" H : 62.75" OAH : 5.25" W x 0.75" H x 12" L : 29.77 lb

## HANGING WEIGHT LAMPING

BULB

: 8 x 40W Xenon G9 , 320W Total BULB INCLUDED : (Included)

#### FINISHES OPTION

Polished Nickel (PN)

MATERIAL Stainless Steel

RATINGS Dry Location