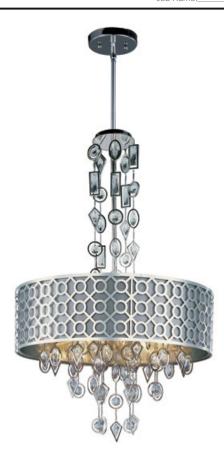

## PRODUCT DESCRIPTION

A geometric pattern in a frame of Stainless Steel finished in Polished Nickel is contrasted by an inner Slate fabric shade. Geometric shaped cast pendants frame custom-made crystals, adding brilliant accents throughout the fixture.

### MATERIAL

Stainless Steel

#### **FINISHES OPTION**

Polished Nickel (PN)