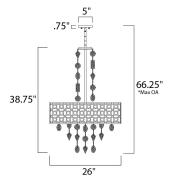

\*max overall height

# **MEASUREMENTS**

DIMENSION : 26" W x 38.75" H

MAX OAH : 66.25" OAH

CANOPY : 5" W x 0.75" H x 5" L

HANGING WEIGHT : 32.63 lb