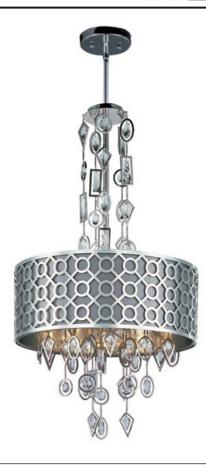

# **PRODUCT DESCRIPTION**

A geometric pattern in a frame of Stainless Steel finished in Polished Nickel is contrasted by an inner Slate fabric shade. Geometric shaped cast pendants frame custom-made crystals, adding brilliant accents throughout the fixture.