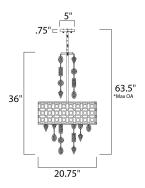

#### **MEASUREMENTS**

**DIMENSION** : 20.75" W x 36" H MAX OAH : 63.5" OAH

CANOPY : 5" W  $\times\,0.75"$  H  $\times\,5"$  L

HANGING WEIGHT : 23.15 lb