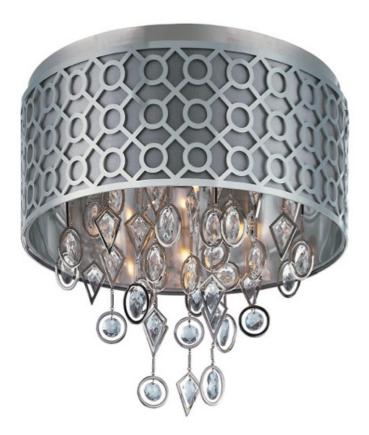

## **PRODUCT DESCRIPTION**

A geometric pattern in a frame of Stainless Steel finished in Polished Nickel is contrasted by an inner Slate fabric shade. Geometric shaped cast pendants frame custom-made crystals, adding brilliant accents throughout the fixture.