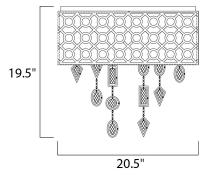

## MEASUREMENTS DIMENSION

DIMENSION : 20.5" W x 19.5" H HANGING WEIGHT : 16.76 lb

LAMPING INPUT VOLTAGE

INPUT VOLTAGE : V BULB : 5 x 40W Xenon G9 , 200W Total BULB INCLUDED : (Included) DIMMABLE :