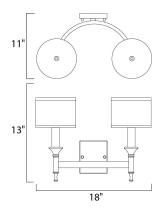

### **MEASUREMENTS**

DIMENSION : 18" W x 13" H x 11" Ext

MAX OAH :

HANGING WEIGHT : 4.4 lb