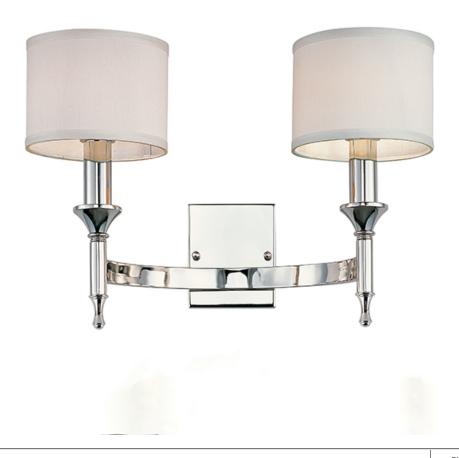

# PRODUCT DESCRIPTION

Arched channels of metal finished in your choice of Natural Aged Brass or Polished Nickel, form this minimalistic approach to traditional lighting. Oatmeal fabric shades adorn the top of metal candle covers that give this collection a tailored look.

# **FINISHES OPTION**

1

Natural Aged Brass (NAB)

Polished Nickel (PN)

# MATERIAL

Steel, Fabric