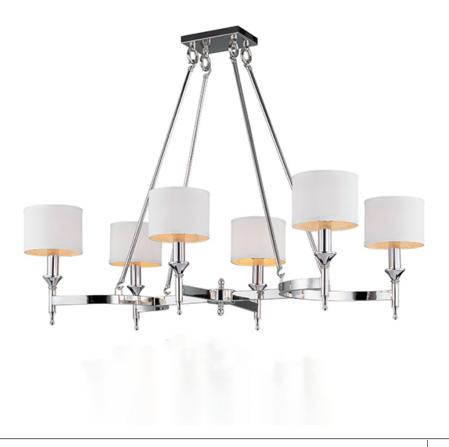

## PRODUCT DESCRIPTION

Arched channels of metal finished in your choice of Natural Aged Brass or Polished Nickel, form this minimalistic approach to traditional lighting. Oatmeal fabric shades adorn the top of metal candle covers that give this collection a tailored look.

## **FINISHES OPTION**

Natural Aged Brass (NAB)

Polished Nickel (PN)

## MATERIAL

Steel, Fabric