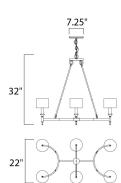

#### **MEASUREMENTS**

DIMENSION : 41" L x 22" W x 32" H

MAX OAH : 74.75" OAH

CANOPY : 7.25" W x 1" H x 7.25" L

HANGING WEIGHT : 17.16 lb