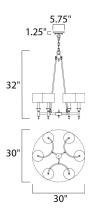

| MEASUREMENTS |
|--------------|
|--------------|

| DIMENSION | : 30" W x 32" H  |
|-----------|------------------|
| MAX OAH   | : 75.5" OAH      |
| CANOPY    | : 5.75" W x 1.25 |

: 5.75" W x 1.25" H x 5.75" L HANGING WEIGHT : 15.4 lb