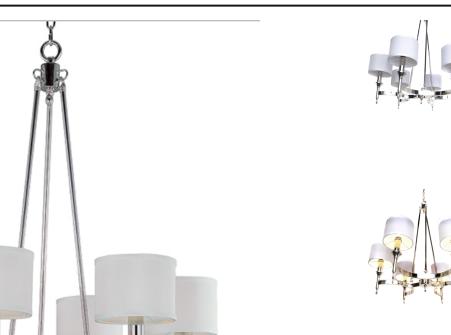

## **PRODUCT DESCRIPTION**

Arched channels of metal finished in your choice of Natural Aged Brass or Polished Nickel, form this minimalistic approach to traditional lighting. Oatmeal fabric shades adom the top of metal candle covers that give this collection a tailored look.