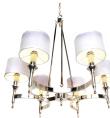

## **PRODUCT DESCRIPTION**

Arched channels of metal finished in your choice of Natural Aged Brass or Polished Nickel, form this minimalistic approach to traditional lighting. Oatmeal fabric shades adom the top of metal candle covers that give this collection a tailored look.