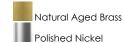

## PRODUCT DESCRIPTION

Arched channels of metal finished in your choice of Natural Aged Brass or Polished Nickel, form this minimalistic approach to traditional lighting. Oatmeal fabric shades adorn the top of metal candle covers that give this collection a tailored look.

#### **FINISHES OPTION**