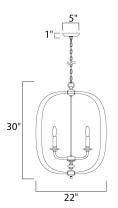

## PRODUCT DESCRIPTION

Arched channels of metal finished in your choice of Natural Aged Brass or Polished Nickel, form this minimalistic approach to traditional lighting. Oatmeal fabric shades adorn the top of metal candle covers that give this collection a tailored look.



#### **MEASUREMENTS**

DIMENSION : 22" W x 30" H HANGING WEIGHT : 19.14 lb

#### **LAMPING**

INPUT VOLTAGE : 120V

BULB : 5 x 60W Incandescent CA , 300W Total

BULB INCLUDED : (Not Included)

DIMMABLE :

#### **FINISHES OPTION**



## MATERIAL

Metal

#### **RATINGS**

Dry Location



## **ADDITIONAL**

OPERATING TEMPERATURE: -20°C (-4°F), 40°C (104°F)

Always consult a qualified electrician before installing any lighting product.



# WESTERN DISTRIBUTION CENTER (HEADQUARTER)

253 NORTH VINELAND AVE I CITY OF INDUSTRY, CA 91746

## EASTERN DISTRIBUTION CENTER

4200 SHIRLEY DR. I ATLANTA, GA 30336

P. 626.956.4200 | F. 626.956.4225 | maximlighting.com