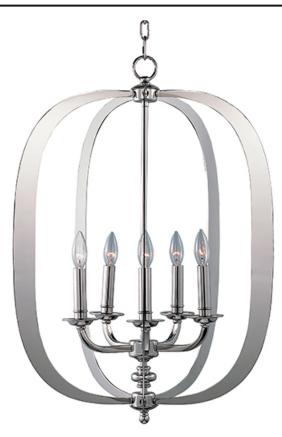

## PRODUCT DESCRIPTION

Arched channels of metal finished in your choice of Natural Aged Brass or Polished Nickel, form this minimalistic approach to traditional lighting. Oatmeal fabric shades adorn the top of metal candle covers that give this collection a tailored look.

## MATERIAL

Metal