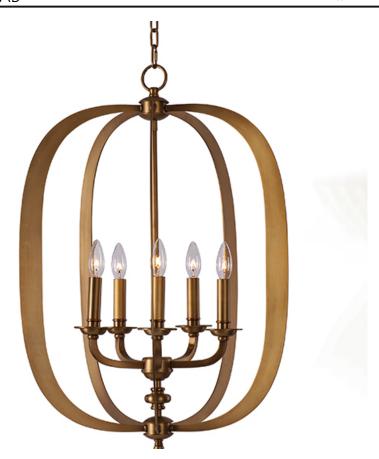

#### PRODUCT DESCRIPTION

Arched channels of metal finished in your choice of Natural Aged Brass or Polished Nickel, form this minimalistic approach to traditional lighting. Oatmeal fabric shades adorn the top of metal candle covers that give this collection a tailored look.

#### LAMPING

INPUT VOLTAGE : 120V

BULB : 5 x 60W Incandescent E12 Candelabra , 300W Total

BULB INCLUDED : (Not Included)

DIMMABLE :