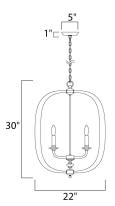

# **MEASUREMENTS**

DIMENSION : 22" W x 30" H

MAX OAH : 69.5" OAH

CANOPY : 5" W x 1" H x 5" L

HANGING WEIGHT : 19.14 lb