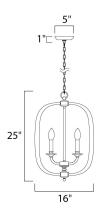

#### **MEASUREMENTS**

DIMENSION : 16" W x 25" H
MAX OAH : 61" OAH

CANOPY : 5" W x 1" H x 5" L

HANGING WEIGHT : 11.02 lb