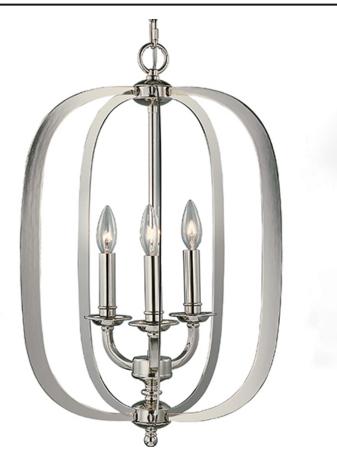

## PRODUCT DESCRIPTION

Arched channels of metal finished in your choice of Natural Aged Brass or Polished Nickel, form this minimalistic approach to traditional lighting. Oatmeal fabric shades adorn the top of metal candle covers that give this collection a tailored look.

#### **FINISHES OPTION**

Natural Aged Brass (NAB)

Polished Nickel (PN)

# MATERIAL

Steel