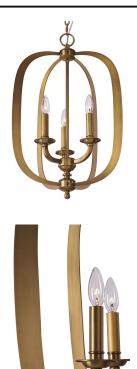

# PRODUCT DESCRIPTION

Arched channels of metal finished in your choice of Natural Aged Brass or Polished Nickel, form this minimalistic approach to traditional lighting. Oatmeal fabric shades adorn the top of metal candle covers that give this collection a tailored look.

#### **FINISHES OPTION**

Natural Aged Brass (NAB)
Polished Nickel (PN)

# MATERIAL

Steel