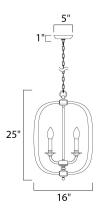

# **MEASUREMENTS**

DIMENSION : 16" W x 25" H
MAX OAH : 61" OAH
HANGING WEIGHT : 11.02 lb