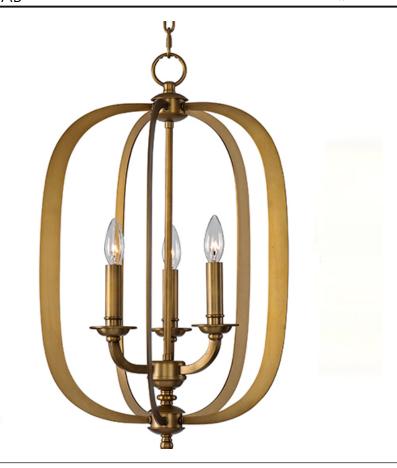

# PRODUCT DESCRIPTION

Arched channels of metal finished in your choice of Natural Aged Brass or Polished Nickel, form this minimalistic approach to traditional lighting. Oatmeal fabric shades adorn the top of metal candle covers that give this collection a tailored look.

#### **FINISHES OPTION**

Natural Aged Brass (NAB)
Polished Nickel (PN)

# MATERIAL

Steel