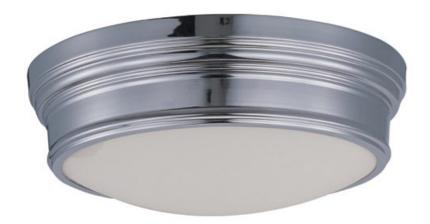

### PRODUCT DESCRIPTION

Arched channels of metal finished in your choice of Natural Aged Brass or Polished Nickel, form this minimalistic approach to traditional lighting. Oatmeal fabric shades adorn the top of metal candle covers that give this collection a tailored look.

# GLASS

Satin White SW

# MATERIAL

Steel, Glass