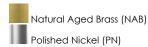

# **FINISHES OPTION**

### PRODUCT DESCRIPTION

Arched channels of metal finished in your choice of Natural Aged Brass or Polished Nickel, form this minimalistic approach to traditional lighting. Oatmeal fabric shades adorn the top of metal candle covers that give this collection a tailored look.