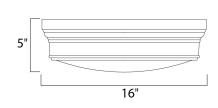

### PRODUCT DESCRIPTION

Arched channels of metal finished in your choice of Natural Aged Brass or Polished Nickel, form this minimalistic approach to traditional lighting. Oatmeal fabric shades adorn the top of metal candle covers that give this collection a tailored look.



# **MEASUREMENTS**

DIMENSION : 16" L x 16" W x 5" H

HANGING WEIGHT : 6.6 lb

#### LAMPING

INPUT VOLTAGE : 120V

BULB : 3 x 40W Incandescent E26 Medium , 120W Total

BULB INCLUDED : (Not Included)

DIMMABLE : Yes

# **FINISHES OPTION**



# GLASS

Satin White SW

# MATERIAL

Steel, Glass

#### **RATINGS**

cETLus Dry Location







### ADDITIONAL

OPERATING TEMPERATURE: -20°C (-4°F), 40°C (104°F)

Always consult a qualified electrician before installing any lighting product.



WESTERN DISTRIBUTION CENTER (HEADQUARTER)
253 NORTH VINELAND AVE I CITY OF INDUSTRY, CA 91746