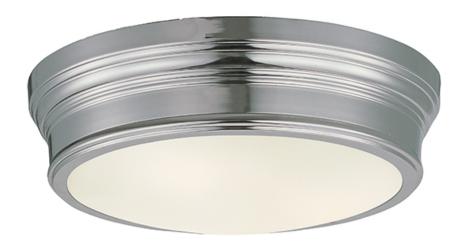

### PRODUCT DESCRIPTION

Arched channels of metal finished in your choice of Natural Aged Brass or Polished Nickel, form this minimalistic approach to traditional lighting. Oatmeal fabric shades adorn the top of metal candle covers that give this collection a tailored look.

# **GLASS**

Satin White SW

# MATERIAL

Steel, Glass