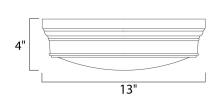

### PRODUCT DESCRIPTION

Arched channels of metal finished in your choice of Natural Aged Brass or Polished Nickel, form this minimalistic approach to traditional lighting. Oatmeal fabric shades adorn the top of metal candle covers that give this collection a tailored look.



# **MEASUREMENTS**

DIMENSION : 13" L x 13" W x 4" H

HANGING WEIGHT : 6.6 lb

#### LAMPING

INPUT VOLTAGE : 120V

: 2 x 60W Incandescent E26 Medium , 120W Total

BULB INCLUDED : (Not Included)

DIMMABLE : Yes

# **FINISHES OPTION**



# **GLASS**

Satin White SW

# MATERIAL

Steel, Glass

#### **RATINGS**

cETLus Dry Location







### ADDITIONAL

OPERATING TEMPERATURE: -20°C (-4°F), 40°C (104°F)

Always consult a qualified electrician before installing any lighting product.



WESTERN DISTRIBUTION CENTER (HEADQUARTER) 253 NORTH VINELAND AVE I CITY OF INDUSTRY, CA 91746

P. 626.956.4200 | F. 626.956.4225 | maximlighting.com