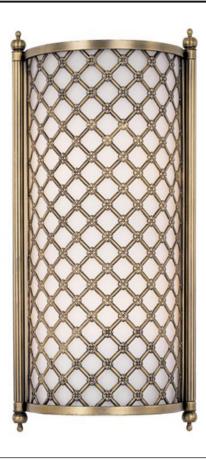

### PRODUCT DESCRIPTION

A traditional collection with the look of today features metal grids finished in a Natural Aged Brass that nicely contrasts the softness of the inner Oatmeal fabric shade. Each fixture has a glass diffuser, which is supported by ornate cast finials.

#### **MEASUREMENTS**

DIMENSION : 8" W x 17.25" H x 3.75" Ext

MAX OAH : 6.81" W x 5.35" H

HANGING WEIGHT : 6.6 lb

#### MATERIAL

Metal