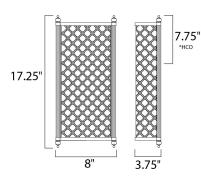

#### **MEASUREMENTS**

DIMENSION : 8" W x 17.25" H x 3.75" Ext

MAX OAH : 6.81" W x 5.35" H

HANGING WEIGHT : 6.6 lb