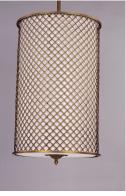

### **PRODUCT DESCRIPTION**

A traditional collection with the look of today features metal grids finished in a Natural Aged Brass that nicely contrasts the softness of the inner Oatmeal fabric shade. Each fixture has a glass diffuser, which is supported by ornate cast finials.