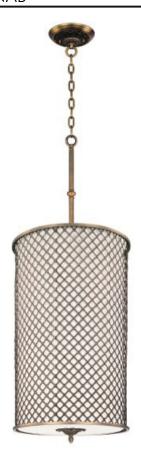

### **PRODUCT DESCRIPTION**

A traditional collection with the look of today features metal grids finished in a Natural Aged Brass that nicely contrasts the softness of the inner Oatmeal fabric shade. Each fixture has a glass diffuser, which is supported by ornate cast finials.