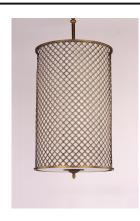

### **PRODUCT DESCRIPTION**

A traditional collection with the look of today features metal grids finished in a Natural Aged Brass that nicely contrasts the softness of the inner Oatmeal fabric shade. Each fixture has a glass diffuser, which is supported by ornate cast finials.