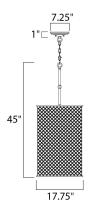

## **MEASUREMENTS**

DIMENSION : 17.75" W x 45" H CANOPY : 7.25" W x 1" H x 7.25" L

HANGING WEIGHT : 28.6 lb

LAMPING

INPUT VOLTAGE : 120V

BULB : 6 x 60W Incandescent E26 Medium , 360W Total

**BULB INCLUDED** : (Not Included)