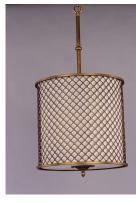

## **PRODUCT DESCRIPTION**

A traditional collection with the look of today features metal grids finished in a Natural Aged Brass that nicely contrasts the softness of the inner Oatmeal fabric shade. Each fixture has a glass diffuser, which is supported by ornate cast finials.