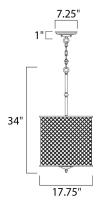

## **MEASUREMENTS**

DIMENSION : 17.75" W x 34" H CANOPY : 7.25" W x 1" H x 7.25" L

HANGING WEIGHT : 22 lb

LAMPING

INPUT VOLTAGE : 120V

: 4 x 60W Incandescent E26 Medium , 240W Total BULB

**BULB INCLUDED** : (Not Included)