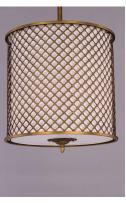

## **PRODUCT DESCRIPTION**

A traditional collection with the look of today features metal grids finished in a Natural Aged Brass that nicely contrasts the softness of the inner Oatmeal fabric shade. Each fixture has a glass diffuser, which is supported by ornate cast finials.