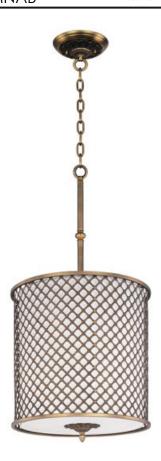

## **PRODUCT DESCRIPTION**

A traditional collection with the look of today features metal grids finished in a Natural Aged Brass that nicely contrasts the softness of the inner Oatmeal fabric shade. Each fixture has a glass diffuser, which is supported by ornate cast finials.