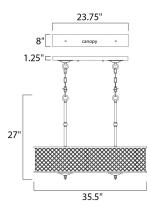

## **MEASUREMENTS**

| DIMENSION      |   | :   | 35    |
|----------------|---|-----|-------|
| CANOPY         |   | :   | 8"    |
| HANGING WEIGHT |   | :   | 41    |
| LAMPING        |   |     |       |
| INPUT VOLTAGE  | : | 120 | V     |
| BULB           | : | 8 x | 40    |
| BULB INCLUDED  | : | (Nc | ot Ir |
| DIMMABLE       | : |     |       |
|                |   |     |       |

5.5" L x 15.75" W x 27" H "W x 1.25"H x 23.75"L 1.8 lb

)W Incandescent E26 Medium , 320W Total ncluded)