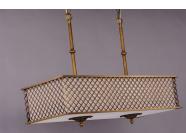

## Manchester (Disc) | 223650MNAB

Job Name: Job Type:\_

Quantity:

A traditional collection with the look of today features metal grids finished in a Natural Aged Brass that nicely contrasts the softness of the inner Oatmeal fabric shade. Each fixture has a glass diffuser, which is supported by ornate cast finials.