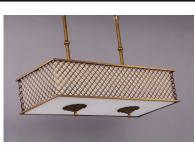

## Manchester (Disc) | 223650MNAB

Job Name: Job Type:\_

Quantity:

A traditional collection with the look of today features metal grids finished in a Natural Aged Brass that nicely contrasts the softness of the inner Oatmeal fabric shade. Each fixture has a glass diffuser, which is supported by ornate cast finials.