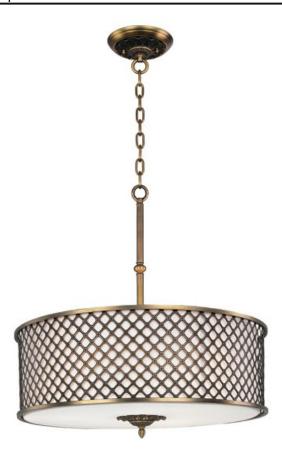

## **PRODUCT DESCRIPTION**

A traditional collection with the look of today features metal grids finished in a Natural Aged Brass that nicely contrasts the softness of the inner Oatmeal fabric shade. Each fixture has a glass diffuser, which is supported by ornate cast finials.

#### **FINISHES OPTION**

Natural Aged Brass

# MATERIAL

Metal