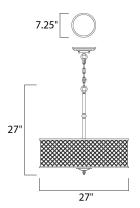

### **MEASUREMENTS**

: 27" W x 27" H DIMENSION

CANOPY : 7.25" W x 1" H x 7.25" L

HANGING WEIGHT : 33 lb