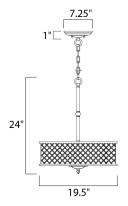

## **MEASUREMENTS**

: 19.5" W x 24" H DIMENSION

CANOPY : 7.25" W x 1" H x 7.25" L

HANGING WEIGHT : 17.6 lb