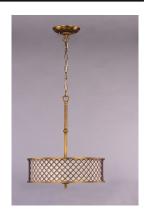

### **PRODUCT DESCRIPTION**

A traditional collection with the look of today features metal grids finished in a Natural Aged Brass that nicely contrasts the softness of the inner Oatmeal fabric shade. Each fixture has a glass diffuser, which is supported by ornate cast finials.