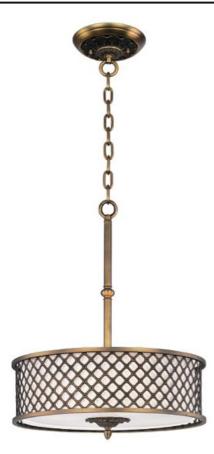

### **PRODUCT DESCRIPTION**

A traditional collection with the look of today features metal grids finished in a Natural Aged Brass that nicely contrasts the softness of the inner Oatmeal fabric shade. Each fixture has a glass diffuser, which is supported by ornate cast finials.

## **MEASUREMENTS**

: 19.5" W x 24" H DIMENSION

CANOPY : 7.25" W x 1" H x 7.25" L

HANGING WEIGHT : 17.6 lb