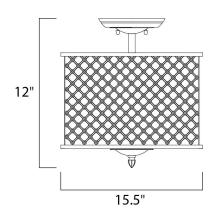

## PRODUCT DESCRIPTION

A traditional collection with the look of today features metal grids finished in a Natural Aged Brass that nicely contrasts the softness of the inner Oatmeal fabric shade. Each fixture has a glass diffuser, which is supported by ornate cast finials.



#### **MEASUREMENTS**

DIMENSION : 15.5" W x 12" H HANGING WEIGHT : 15.4 lb

### LAMPING

INPUT VOLTAGE : 120V

BULB : 3 x 40W Incandescent E26 Medium , 0W Total

BULB INCLUDED : (Not Included)

DIMMABLE :

# **FINISHES OPTION**



### MATERIAL

Metal

# RATINGS

Dry Location



## **ADDITIONAL**

OPERATING TEMPERATURE: -20°C (-4°F), 40°C (104°F)

Always consult a qualified electrician before installing any lighting product.