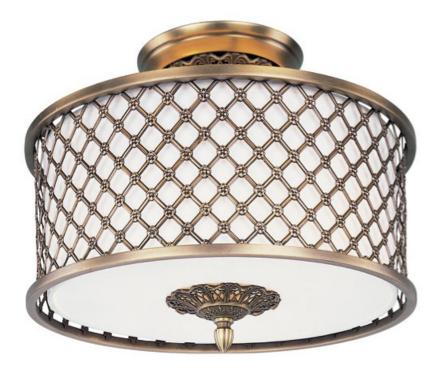

## PRODUCT DESCRIPTION

A traditional collection with the look of today features metal grids finished in a Natural Aged Brass that nicely contrasts the softness of the inner Oatmeal fabric shade. Each fixture has a glass diffuser, which is supported by ornate cast finials.