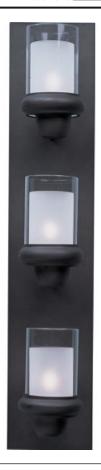

## PRODUCT DESCRIPTION

Bayview collection's curved metal frame finished in Bronze supports Frost glass within Clear glass cylinders. Each cylinder support is open on the bottom to allow light from the included xenon lamps to filter down as well as up into the room.

## GLASS

Clear and Frosted CLFT

### MATERIAL

Metal