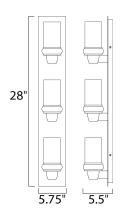

## **MEASUREMENTS**

DIMENSION : 5.75" W x 28" H x 5.5" Ext

BACK PLATE : 5.51" W x 27.95" H x 14" HCO

HANGING WEIGHT : 7.72 lb