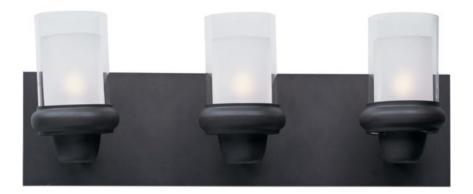

#### PRODUCT DESCRIPTION

Bayview collection's curved metal frame finished in Bronze supports Frost glass within Clear glass cylinders. Each cylinder support is open on the bottom to allow light from the included xenon lamps to filter down as well as up into the room.

**DIMENSION** : 21" W x 8.25" H x 6" Ext

**BACK PLATE** : 5.51" W x 20.94" H x 5.25" HCO

HANGING WEIGHT : 8.38 lb

LAMPING

INPUT VOLTAGE : V

**LUMENS** : 1,350 Rated

**BULB** : 3 x 40W Xenon G9 , 120W Total

**BULB INCLUDED** : (Included) DIMMABLE : Yes