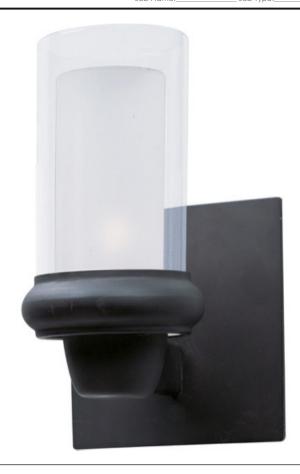

## PRODUCT DESCRIPTION

Bayview collection's curved metal frame finished in Bronze supports Frost glass within Clear glass cylinders. Each cylinder support is open on the bottom to allow light from the included xenon lamps to filter down as well as up into the room.

## **GLASS**

Clear and Frosted CLFT

# MATERIAL

Metal