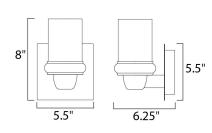

# **MEASUREMENTS**

**DIMENSION** : 5.5" W x 8" H x 6.25" Ext MAX OAH : 5.51" W x 5.51" H

HANGING WEIGHT : 2.2 lb