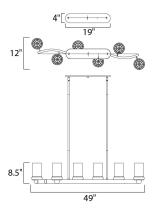

# **MEASUREMENTS**

: 49" L x 12" W x 8.5" H DIMENSION

HANGING WEIGHT : 13.67 lb

LAMPING

LUMENS : 4,800 Rated

**BULB** : 6 x 50W Xenon G9 Frost , 300W Total

**BULB INCLUDED** : (Included) : Standard DIMMABLE COLOR\_TEMP : 2900K