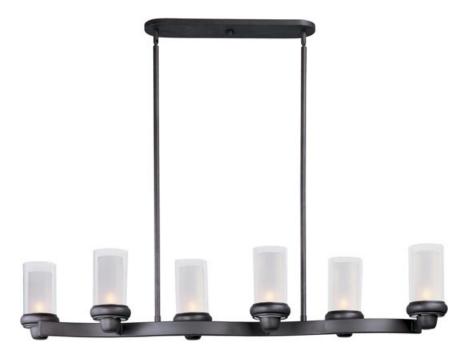

### PRODUCT DESCRIPTION

Bayview collection's curved metal frame finished in Bronze supports Frost glass within Clear glass cylinders. Each cylinder support is open on the bottom to allow light from the included xenon lamps to filter down as well as up into the room.