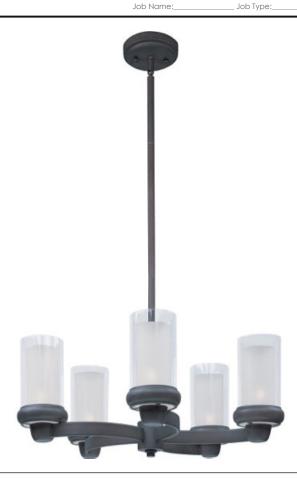

# **PRODUCT DESCRIPTION**

Bayview collection's curved metal frame finished in Bronze supports Frost glass within Clear glass cylinders. Each cylinder support is open on the bottom to allow light from the included xenon lamps to filter down as well as up into the room.