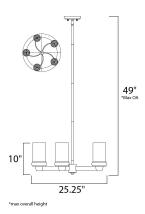

# **MEASUREMENTS**

DIMENSION : 25.25" W x 10" H : 49" OAH MAX OAH HANGING WEIGHT : 7.23 lb