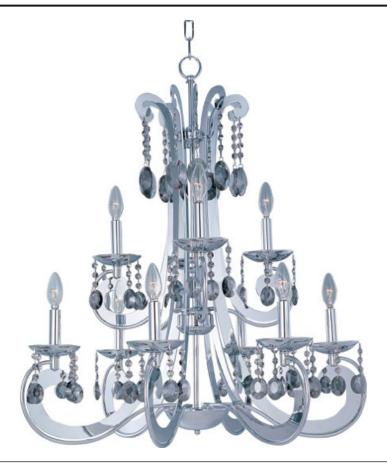

## **PRODUCT DESCRIPTION**

As gale force winds cut through the land the Cyclone collection's metal frame is cut by laser and finished in a mirror like Polished Chrome. Beveled smoke crystal reflects in the finish while adding elegance to this contemporary design.

**MEASUREMENTS** 

DIMENSION HANGING WEIGHT LAMPING INPUT VOLTAGE : 120V BULB DIMMABLE

: 31" W x 33.5" H

: 29.7 lb

COLOR\_TEMP

: 9 x 60W Incandescent CA , 540W Total : Standard Dimmer :2700K

## **FINISHES OPTION**

Polished Chrome

MATERIAL Metal

RATINGS Dry Location