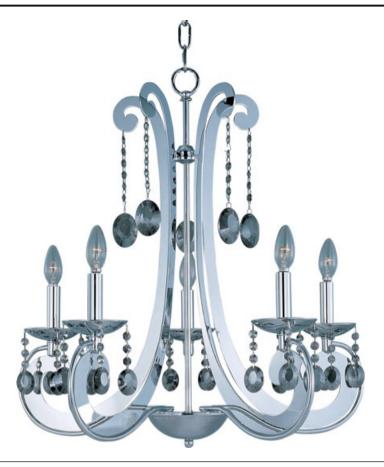

## **PRODUCT DESCRIPTION**

As gale force winds cut through the land the Cyclone collection's metal frame is cut by laser and finished in a mirror like Polished Chrome. Beveled smoke crystal reflects in the finish while adding elegance to this contemporary design.

## MEASUREMENTS

DIMENSION HANGING WEIGHT LAMPING INPUT VOLTAGE : 120V BULB

: 27" W x 27" H : 19.14 lb

BULB INCLUDED

DIMMABLE

: (Not Included) : Standard Dimmer

: 5 x 60W Incandescent CA , 300W Total

**FINISHES OPTION** 

Polished Chrome

MATERIAL Metal

RATINGS Dry Location

ADDITIONAL OPERATING TEMPERATURE: -20°C (-4°F), 40°C (104°F)

Always consult a qualified electrician before installing any lighting product.

WESTERN DISTRIBUTION CENTER (HEADQUARTER) 253 NORTH VINELAND AVE I CITY OF INDUSTRY, CA 91746