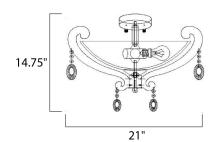

Job Name:

## PRODUCT DESCRIPTION

As gale force winds cut through the land the Cyclone collection's metal frame is cut by laser and finished in a mirror like Polished Chrome. Beveled smoke crystal reflects in the finish while adding elegance to this contemporary design.



# **MEASUREMENTS**

DIMENSION : 21" W x 14.75" H
HANGING WEIGHT : 9.46 lb

### LAMPING

INPUT VOLTAGE : 120V

BULB : 3 x 60W Incandescent E26 Medium , 180W Total

BULB INCLUDED : (Not Included)

DIMMABLE : Yes

#### **FINISHES OPTION**



Polished Chrome (PC)

# GLASS

Frosted FT

### MATERIAL

Metal

### **RATINGS**

Dry Location



## **ADDITIONAL**

OPERATING TEMPERATURE: -20°C (-4°F), 40°C (104°F)

Always consult a qualified electrician before installing any lighting product.