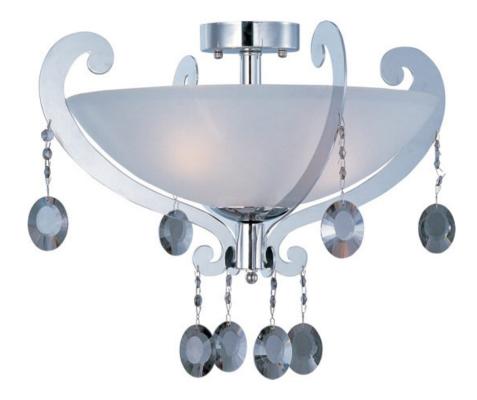

## PRODUCT DESCRIPTION

As gale force winds cut through the land the Cyclone collection's metal frame is cut by laser and finished in a mirror like Polished Chrome. Beveled smoke crystal reflects in the finish while adding elegance to this contemporary design.

#### **FINISHES OPTION**

Polished Chrome (PC)

# GLASS

Frosted FT

### MATERIAL

Metal