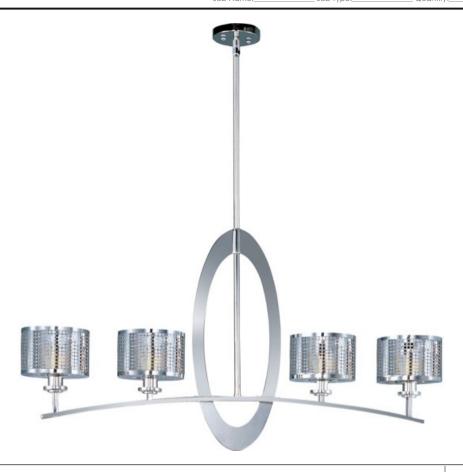

## PRODUCT DESCRIPTION

Laser cut halos of metal finished in Polished Nickel intersect the Mirage collection's polished stainless steel shades. Each shade has an etched geometric pattern that casts an interesting pattern of incandescent light that ever changes as you move about the room.

#### **MEASUREMENTS**

DIMENSION : 45" L x 7" W x 23.5" H

MAX OAH : 66.5" OAH HANGING WEIGHT : 11.04 lb

### LAMPING

INPUT VOLTAGE : 120V

BULB : 4 x 60W Incandescent E26 Medium , 240W Total

BULB INCLUDED : (Not Included)
DIMMABLE : Standard