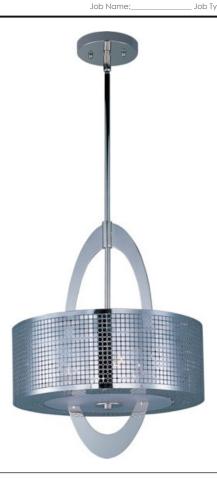

#### PRODUCT DESCRIPTION

Laser cut halos of metal finished in Polished Nickel intersect the Mirage collection's polished stainless steel shades. Each shade has an etched geometric pattern that casts an interesting pattern of incandescent light that ever changes as you move about the room.

## **MEASUREMENTS**

: 16" W x 19.5" H DIMENSION MAX OAH : 61" OAH HANGING WEIGHT : 5.36 lb