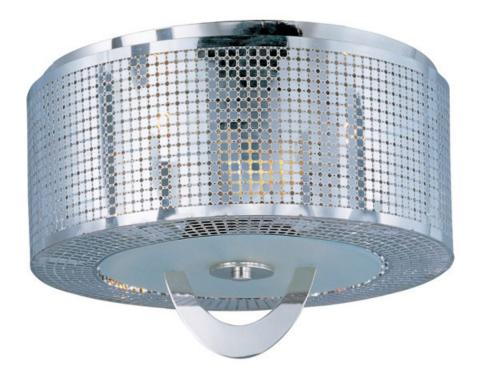

## PRODUCT DESCRIPTION

Laser cut halos of metal finished in Polished Nickel intersect the Mirage collection's polished stainless steel shades. Each shade has an etched geometric pattern that casts an interesting pattern of incandescent light that ever changes as you move about the room.

#### **MEASUREMENTS**

DIMENSION : 16" W x 10.5" H

HANGING WEIGHT : 8.91 lb

#### **LAMPING**

INPUT VOLTAGE : 120V

BULB : 3 x 60W Incandescent E26 Medium, 180W Total

BULB INCLUDED : (Not Included)

DIMMABLE : Yes