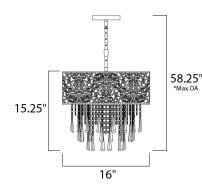

\*max overall height

# **MEASUREMENTS**

DIMENSION : 16" W x 15.25" H MAX OAH : 58.25" OAH

CANOPY : 4.72" W x 0.79" H x 4.72" L

HANGING WEIGHT : 9.26 lb