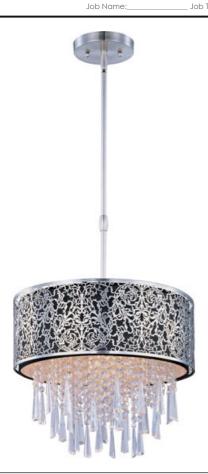

# PRODUCT DESCRIPTION

The Rapture Collection's delicate pattern in Satin Nickel stainless steel creates a silhouette against the inner fabric shade available in your choice of White, Black or Red. The shimmer of crystal adds a touch of elegance to this transitional style.

## MATERIAL

Stainless Steel, Fabric, Crystal