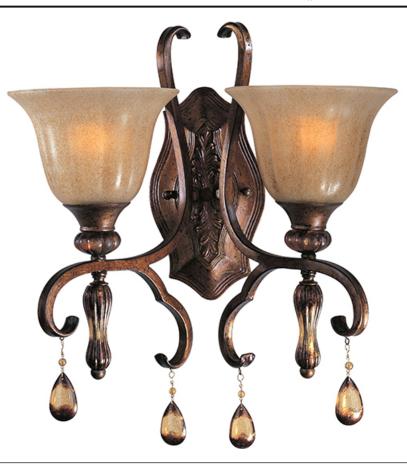

## **PRODUCT DESCRIPTION**

With Old World charm, Dresden collection's Flemish metalwork in Filbert finish gracefully curves around a center column of translucent antique glass, and its amber crystal pendants and candle-like lamps warm the room. Choose classic A-line shades or frosted Ember glass.

**MEASUREMENTS** 

DIMENSION MAX OAH HANGING WEIGHT

LAMPING

INPUT VOLTAGE BULB BULB INCLUDED DIMMABLE LIGHTING\_DIRECTION : Both

: 5.13" W x 9.5" H

: 16" W x 15" H x 9" Ext

: Standard

: 5.78 lb

## **FINISHES OPTION**

Filbert

GLASS Ember EM

MATERIAL Steel

RATINGS Dry Location