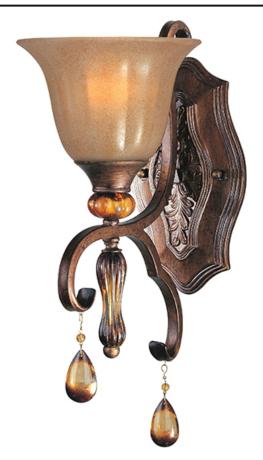

## PRODUCT DESCRIPTION

With Old World charm, Dresden collection's Flemish metalwork in Filbert finish gracefully curves around a center column of translucent antique glass, and its amber crystal pendants and candle-like lamps warm the room. Choose classic A-line shades or frosted Ember glass.