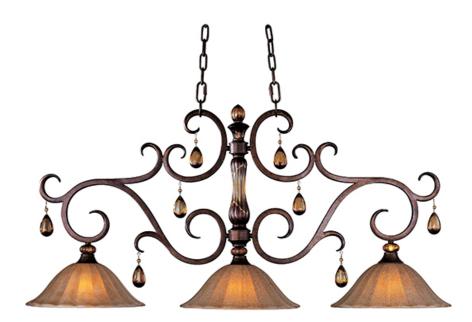

## **PRODUCT DESCRIPTION**

With Old World charm, Dresden collection's Flemish metalwork in Filbert finish gracefully curves around a center column of translucent antique glass, and its amber crystal pendants and candle-like lamps warm the room. Choose classic A-line shades or frosted Ember glass.

## **FINISHES OPTION**

Filbert

GLASS Ember EM

MATERIAL Steel

RATINGS Dry Location