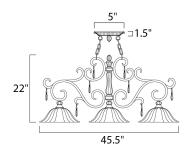

## MEASUREMENTS DIMENSION

CANOPY

HANGING WEIGHT : 11.38 lb

LAMPING

INPUT VOLTAGE :120V BULB BULB INCLUDED DIMMABLE

: 45.5" W x 22" H : 5" W x 1.5" H x 10.75" L

: (Not Included) : Yes