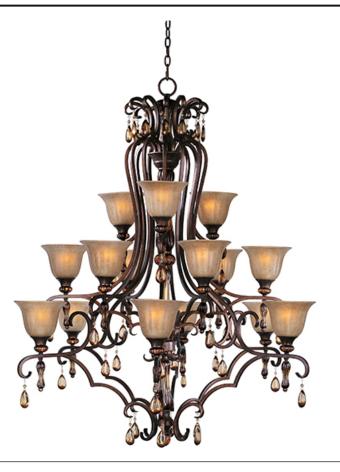

## **PRODUCT DESCRIPTION**

With Old World charm, Dresden collection's Flemish metalwork in Filbert finish gracefully curves around a center column of translucent antique glass, and its amber crystal pendants and candle-like lamps warm the room. Choose classic A-line shades or frosted Ember glass.