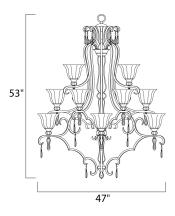

MEASUREMENTS

LAMPING

BULB

DIMENSION HANGING WEIGHT

INPUT VOLTAGE : 120V

: 47" W x 53" H : 57.23 lb

: 15 x 40W Incandescent E26 Medium , 600W Total **BULB INCLUDED** : (Not Included)

: Standard DIMMABLE