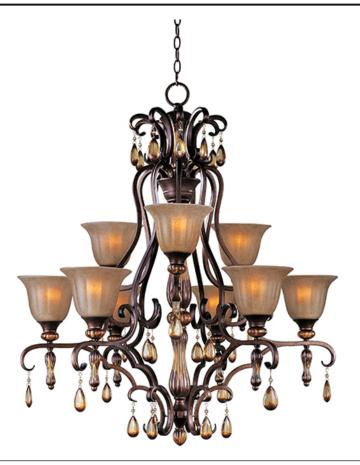

## **PRODUCT DESCRIPTION**

With Old World charm, Dresden collection's Flemish metalwork in Filbert finish gracefully curves around a center column of translucent antique glass, and its amber crystal pendants and candle-like lamps warm the room. Choose classic A-line shades or frosted Ember glass.