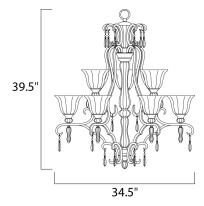

## **MEASUREMENTS**

DIMENSION HANGING WEIGHT

LAMPING

BULB BULB INCLUDED DIMMABLE

: 34.5" W x 39.5" H : 36.29 lb

INPUT VOLTAGE : 120V : 9 x 60W Incandescent E26 Medium , 0W Total : (Not Included) : Yes

GLASS Ember EM