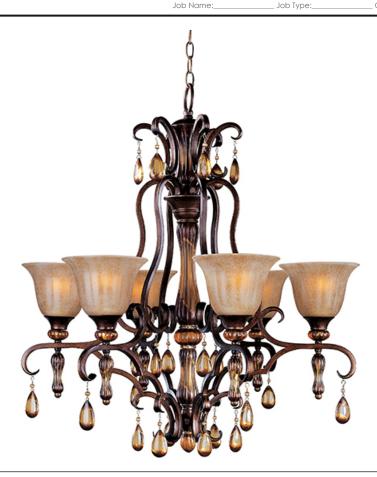

## **PRODUCT DESCRIPTION**

With Old World charm, Dresden collection's Flemish metalwork in Filbert finish gracefully curves around a center column of translucent antique glass, and its amber crystal pendants and candle-like lamps warm the room. Choose classic A-line shades or frosted Ember glass.