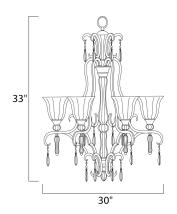

## **PRODUCT DESCRIPTION**

With Old World charm, Dresden collection's Flemish metalwork in Filbert finish gracefully curves around a center column of translucent antique glass, and its amber crystal pendants and candle-like lamps warm the room. Choose classic A-line shades or frosted Ember glass.



## **MEASUREMENTS**

DIMENSION : 30" W x 33" H HANGING WEIGHT : 26.41 lb

#### **LAMPING**

INPUT VOLTAGE : 120V

: 6 x 100W Incandescent E26 Medium, 0W Total

**BULB INCLUDED** : (Not Included) : Standard DIMMABLE

# **FINISHES OPTION**



#### **GLASS**

Ember EM

#### MATERIAL

Steel

#### **RATINGS**

Dry Location



# **ADDITIONAL**

**OPERATING TEMPERATURE:** -20°C (-4°F), 40°C (104°F)

Always consult a qualified electrician before installing any lighting product.