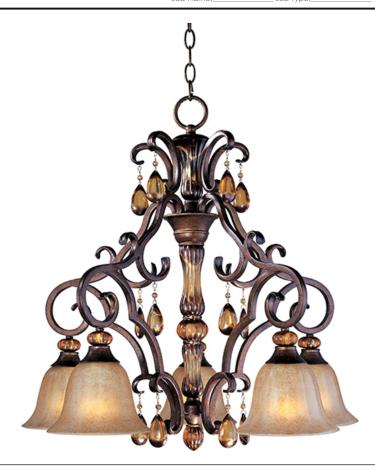

## PRODUCT DESCRIPTION

With Old World charm, Dresden collection's Flemish metalwork in Filbert finish gracefully curves around a center column of translucent antique glass, and its amber crystal pendants and candle-like lamps warm the room. Choose classic A-line shades or frosted Ember glass.

### LAMPING

INPUT VOLTAGE : 120V

BULB : 5 x 60W Incandescent E26 Medium , 300W Total

BULB INCLUDED : (Not Included)
DIMMABLE : Standard

#### MATERIAL

Steel