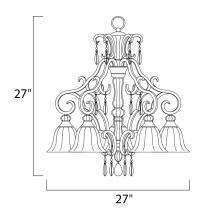

## PRODUCT DESCRIPTION

With Old World charm, Dresden collection's Flemish metalwork in Filbert finish gracefully curves around a center column of translucent antique glass, and its amber crystal pendants and candle-like lamps warm the room. Choose classic A-line shades or frosted Ember glass.



#### **MEASUREMENTS**

DIMENSION : 27" W x 27" H HANGING WEIGHT : 19.8 lb

### LAMPING

INPUT VOLTAGE : 120V

BULB : 5 x 60W Incandescent E26 Medium , 300W Total

BULB INCLUDED : (Not Included)
DIMMABLE : Standard

## **FINISHES OPTION**



### GLASS

Ember EM

#### MATERIAL

Steel

### **RATINGS**

Dry Location



# **ADDITIONAL**

OPERATING TEMPERATURE: -20°C (-4°F), 40°C (104°F)

Always consult a qualified electrician before installing any lighting product.



WESTERN DISTRIBUTION CENTER (HEADQUARTER)
253 NORTH VINELAND AVE I CITY OF INDUSTRY, CA 91746

# **EASTERN DISTRIBUTION CENTER**