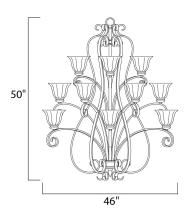

## **MEASUREMENTS**

HANGING WEIGHT

DIMENSION

: 46" W x 50" H

LAMPING

BULB DIMMABLE : 49.87 lb

INPUT VOLTAGE : 120V

:Yes