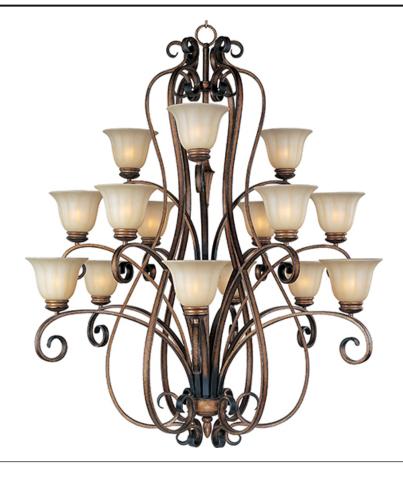

## **PRODUCT DESCRIPTION**

A curvaceous metal frame finished in Platinum Dusk tastefully support fluted Wilshire glass shades.

## FINISHES OPTION

Platinum Dusk (PD)

GLASS Wilshire WS

MATERIAL Steel

RATINGS Dry Location