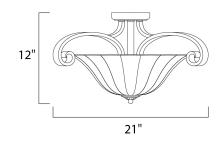

# PRODUCT DESCRIPTION

A curvaceous metal frame finished in Platinum Dusk tastefully support fluted Wilshire glass shades.



### **MEASUREMENTS**

DIMENSION : 21" W x 12" H HANGING WEIGHT : 7.76 lb

### LAMPING

INPUT VOLTAGE : 120V

BULB : 3 x 60W Incandescent E26 Medium , 180W Total

BULB INCLUDED : (Not Included)

DIMMABLE : Yes

#### **FINISHES OPTION**



Platinum Dusk (PD)

# GLASS

Wilshire WS

### MATERIAL

Steel

# RATINGS

Dry Location



# **ADDITIONAL**

OPERATING TEMPERATURE: -20°C (-4°F), 40°C (104°F)

Always consult a qualified electrician before installing any lighting product.



WESTERN DISTRIBUTION CENTER (HEADQUARTER)
253 NORTH VINELAND AVE I CITY OF INDUSTRY, CA 91746