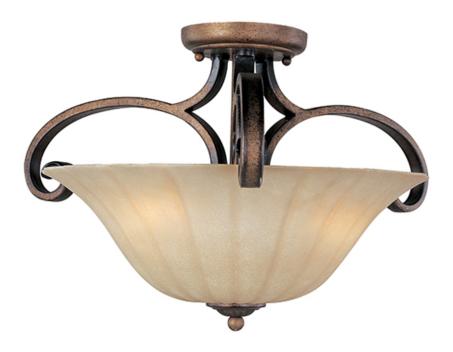

# PRODUCT DESCRIPTION

A curvaceous metal frame finished in Platinum Dusk tastefully support fluted Wilshire glass shades.

#### **FINISHES OPTION**

Platinum Dusk (PD)

# GLASS

Wilshire WS