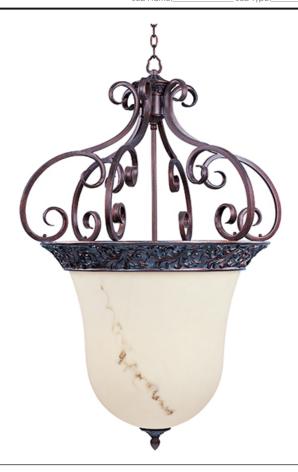

## PRODUCT DESCRIPTION

Our Greek Bronze finish brings out the detail and accents the scrollwork in the collection. Beautiful white Alabaster is the perfect compliment.

#### **FINISHES OPTION**

Greek Bronze

### GLASS

White Alabaster WA

#### MATERIAL

Iron