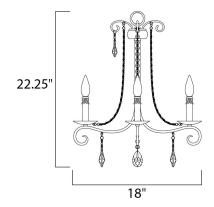

## MEASUREMENTS

DIMENSION HANGING WEIGHT

LAMPING

INPUT VOLTAGE : 120V BULB : 4 x 6

BULB INCLUDED : (No DIMMABLE : Yes

: 18" W x 22.25" H : 5.54 lb

: 4 x 60W Incandescent E12 Candelabra , 240W Total D : (Not Included)