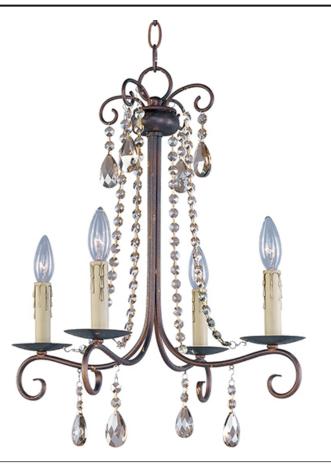

## **PRODUCT DESCRIPTION**

Simple elegance adorns the Adriana collection as strings of cognac colored crystal gently cascade from a graceful frame of small scale tubing finished in Urban Rustic, a rough textured finish that features splashes of gold leaf that blend well with the Cognac teardrop crystal accents.