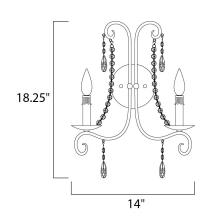

#### **MEASUREMENTS**

DIMENSION : 14" W x 18.25" H x 7.5" Ext : 0.75" W x 5.125" H MAX OAH

HANGING WEIGHT : 2.05 lb