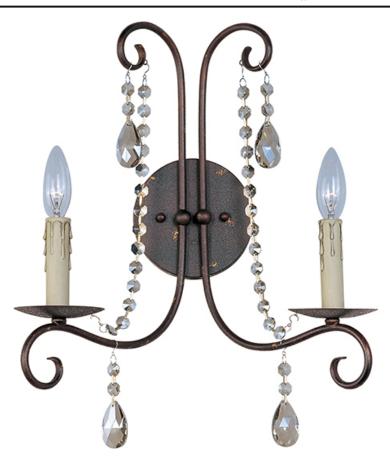

## PRODUCT DESCRIPTION

Simple elegance adorns the Adriana collection as strings of cognac colored crystal gently cascade from a graceful frame of small scale tubing finished in Urban Rustic, a rough textured finish that features splashes of gold leaf that blend well with the Cognac teardrop crystal accents.

### MATERIAL

Steel, Crystal