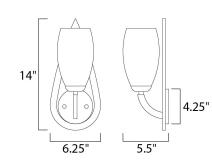

## **MEASUREMENTS**

**DIMENSION** : 6.25" W x 14" H x 5.5" Ext : 4.38" W x 4.38" H MAX OAH

HANGING WEIGHT : 2.56 lb