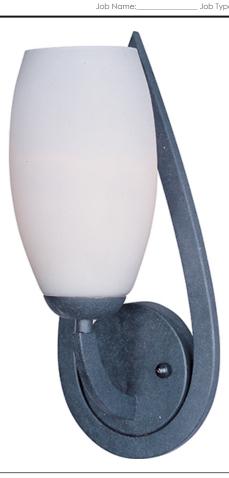

## PRODUCT DESCRIPTION

Heavy arms sweep up from the bottom of a large teardrop center column to support the tall Satin White Glass shades of the  $\tilde{A}\%$ lan collection.  $\hat{A}$  The choice of elegant finishes includes Textured Ebony or Polished Chrome.