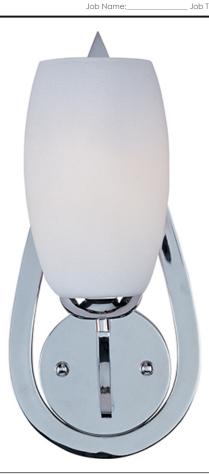

# PRODUCT DESCRIPTION

Heavy arms sweep up from the bottom of a large teardrop center column to support the tall Satin White Glass shades of the Élan collection. The choice of elegant finishes includes Textured Ebony or Polished Chrome.

### **FINISHES OPTION**

Polished Chrome (PC)

## **GLASS**

Satin White SW