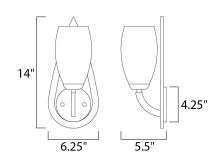

## **MEASUREMENTS**

**DIMENSION** : 6.25" W x 14" H x 5.5" Ext MAX OAH : 4.38" W x 4.38" H

HANGING WEIGHT : 2.64 lb