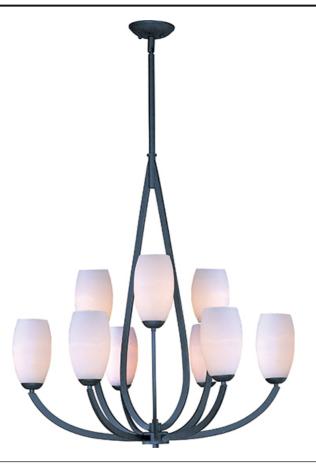

## **PRODUCT DESCRIPTION**

Heavy arms sweep up from the bottom of a large teardrop center column to support the tall Satin White Glass shades of the Élan collection. The choice of elegant finishes includes Textured Ebony or Polished Chrome.