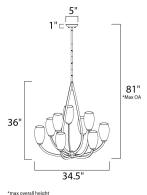

### **MEASUREMENTS**

DIMENSION

MAX OAH HANGING WEIGHT : 81" OAH : 25.92 lb

# LAMPING

INPUT VOLTAGE : 120V BULB **BULB INCLUDED** 

: 34.5" W x 36" H

DIMMABLE :Yes

: 9 x 60W Incandescent E26 Medium , 540W Total : (Not Included)