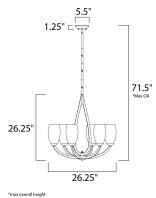

### **MEASUREMENTS**

DIMENSION

MAX OAH

BULB

: 26.25" W x 26.5" H : 71.5" OAH