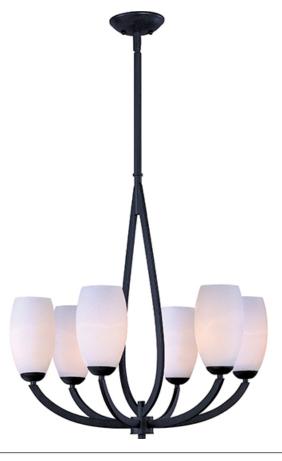

### **PRODUCT DESCRIPTION**

Heavy arms sweep up from the bottom of a large teardrop center column to support the tall Satin White Glass shades of the Élan collection. The choice of elegant finishes includes Textured Ebony or Polished Chrome.