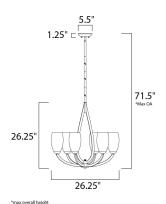

### **MEASUREMENTS**

**DIMENSION** : 26.25" W x 26.5" H

MAX OAH : 71.5" OAH

: 5.5" W x 1.25" H x 5.5" L CANOPY

HANGING WEIGHT : 11 lb