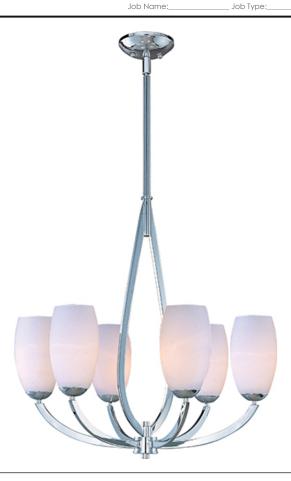

# **PRODUCT DESCRIPTION**

Heavy arms sweep up from the bottom of a large teardrop center column to support the tall Satin White Glass shades of the Élan collection. The choice of elegant finishes includes Textured Ebony or Polished Chrome.

#### **FINISHES OPTION**

Polished Chrome (PC)

#### **GLASS**

Satin White SW